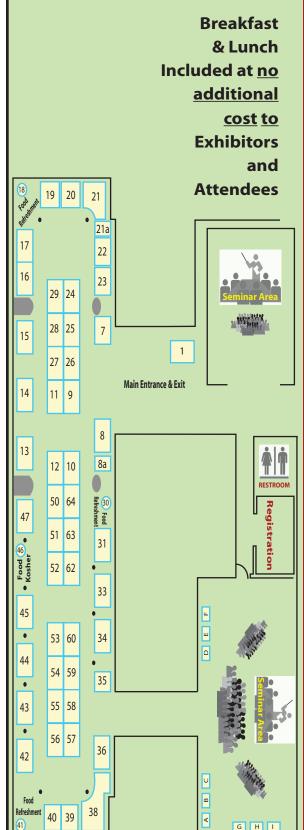

-|
|   | Full-page ad in Expo Program | \$550  |
|   | Half-page ad in Expo Program | \$400  |
|   | Inside Front or Back Cover   | \$1300 |
|   | Outside Back Cover           | \$2500 |

## Total Amount:

| Company Name_  | ATTACH      | (         | Contact Name     |       |
|----------------|-------------|-----------|------------------|-------|
| Address        | BUSINESS    | City      | State            | _ Zip |
| Phone          | CARD Fax_   |           | email            |       |
| Check enclosed | Charge my c | redit car | d: Amount:       |       |
| → Card #       |             |           | Expiration Date_ |       |

For more information call Margie Russell (212) 216-0654

Scan and email form to mrussell@nyarm.com or online registration link http://www.nyarm.com/Oct27\_Expo